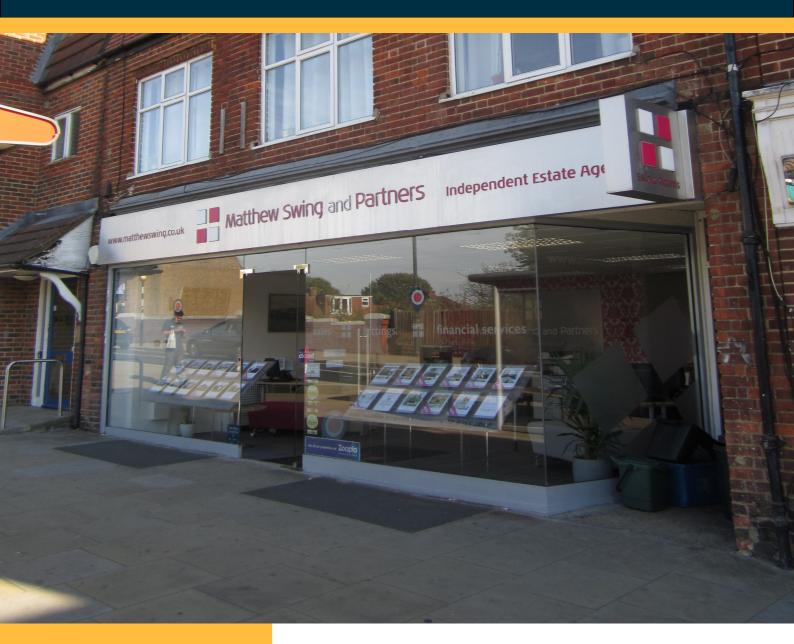

#### **DESCRIPTION**

The property comprises a lock up shop on the ground floor of a period building.

The premises have been occupied as a residential estate agents and are arranged to provide a sales office with rear kitchen/ staff room formed by a stud partition wall. There are also 2 WC facilities to the rear.

The premises benefit from a fully glazed double fronted shop with a frontage of approximately 6.9m, suspended ceiling with inset lighting and carpeting throughout.